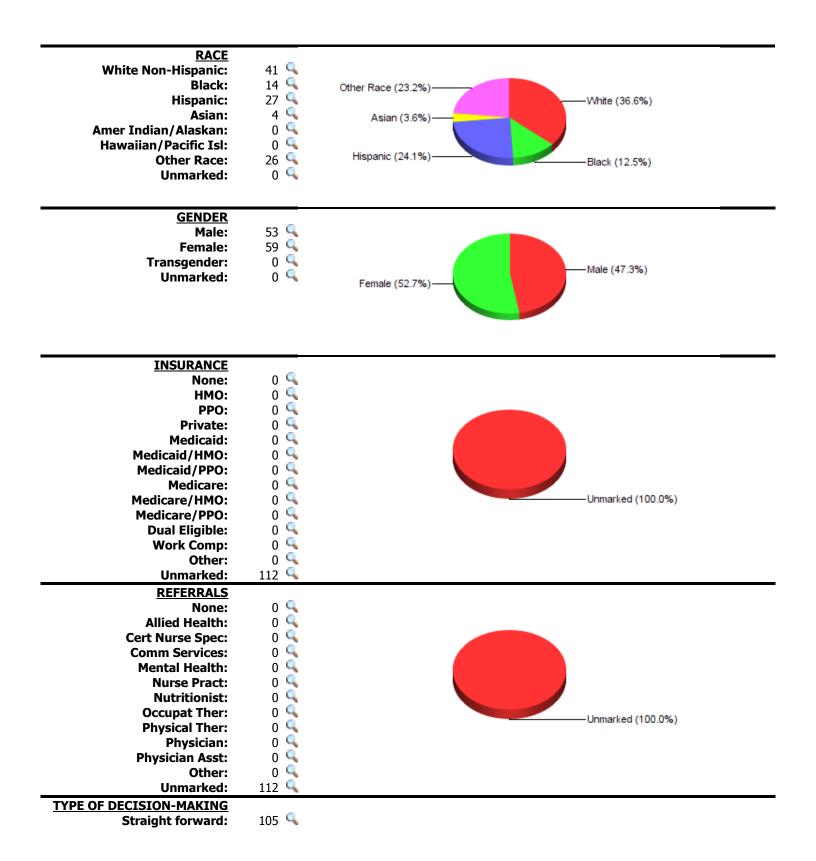

York College of CUNY (Acct #7591)

Babu, Keziah E is logged in. Log Out

| CASE LOG TOTALS                              |                             |                                       |                              |             |                       | <b>)</b> <u>Go To M</u> | ain Menu       |
|----------------------------------------------|-----------------------------|---------------------------------------|------------------------------|-------------|-----------------------|-------------------------|----------------|
|                                              |                             | OPTI                                  | ONAL FILTERS                 |             |                       |                         |                |
|                                              | Date Range:                 | From                                  | 踵 То                         |             | Clear Filters         |                         |                |
|                                              | Period:                     | Rotation 3 🔻                          |                              |             |                       |                         |                |
|                                              | Rotation:                   | All                                   |                              | ▼           |                       |                         |                |
|                                              | Clinical Site:              | All                                   |                              | ▼           |                       |                         |                |
|                                              | Preceptor:                  | L                                     | ▼                            |             |                       |                         |                |
|                                              | Item Filter #1:             |                                       |                              |             | ▼                     |                         |                |
|                                              | Item Filter #2:             |                                       |                              |             | <b>T</b>              |                         |                |
| Click 🔍 for a list of cases where            |                             |                                       |                              |             |                       |                         |                |
| Total                                        | Cases Entered: 112          | 7                                     |                              |             |                       |                         |                |
|                                              |                             | -                                     |                              |             |                       |                         |                |
|                                              | nique Patients: 112         | 2                                     |                              |             |                       |                         |                |
| Total Da                                     | ays with Cases: 18          |                                       |                              |             |                       |                         |                |
| Total                                        | Patient Hours: 28           | 4 (+ 0.0 Total C                      | Consult Hours = $\sim$       | 28.4 Hours) |                       |                         |                |
| Average Case Load                            | <b>l per Case Day:</b> 6    |                                       |                              |             |                       |                         |                |
| Average Time Spent                           | : with Patients: 15         | minutes                               |                              |             |                       |                         |                |
|                                              | Rural Visits: 0 p           | atients 🔍                             |                              |             |                       |                         |                |
| Underserved Ar                               | ea/Population: 0 p          |                                       |                              |             |                       |                         |                |
|                                              | I Management: Co            | mplete: 0 patien<br>Pre-op: 0 patien  | ts 🔍                         |             |                       |                         |                |
|                                              |                             | Intra-op: 0 patie<br>Post-op: 0 patie |                              |             |                       |                         |                |
|                                              |                             |                                       | ons 🛰<br>operiences: 0 patie | ante 🔍      |                       |                         |                |
| -                                            |                             | -                                     |                              |             |                       |                         |                |
|                                              | up Encounters: 0 s          | essions 🛰                             |                              |             |                       |                         |                |
| CLINICAL SETTING                             | TYPES                       |                                       |                              |             |                       |                         |                |
|                                              | atient: 112                 |                                       |                              |             |                       |                         |                |
| Emergency Room                               | n/Dept: 0 🔍<br>Datient: 0 🔍 |                                       |                              |             |                       |                         |                |
| Long-Terr                                    |                             |                                       |                              |             |                       |                         |                |
| Long-Terr                                    | Other: 0                    |                                       |                              |             |                       |                         |                |
|                                              |                             |                                       |                              |             |                       |                         |                |
|                                              |                             |                                       |                              |             | OP (100.0%)           |                         |                |
|                                              |                             |                                       |                              |             |                       |                         |                |
|                                              |                             |                                       |                              |             |                       |                         |                |
| CLINICAL EXPERI<br>(based on rotation        |                             |                                       |                              |             |                       |                         |                |
| Family Me                                    |                             |                                       |                              |             |                       |                         |                |
| -                                            |                             |                                       |                              |             |                       |                         |                |
|                                              |                             |                                       |                              |             |                       |                         |                |
|                                              |                             |                                       |                              |             |                       |                         |                |
|                                              |                             |                                       |                              |             | EAMIL \/ (400.00()    |                         |                |
|                                              |                             |                                       |                              |             |                       |                         |                |
|                                              |                             |                                       |                              |             |                       |                         |                |
| AGE <u>Ct</u>                                | <u>Hrs</u>                  |                                       |                              |             | Infant                |                         |                |
| <b>&lt;2 yrs:</b> 1                          | 0.0 🔦                       |                                       |                              |             | <u>Breakdown</u>      | <u>Ct</u>               | <u>Hrs</u>     |
| <b>2-4 yrs:</b> 0                            | 0.0 🤦                       |                                       |                              |             | Prenatal              |                         | 0.0 🔦          |
| <b>5-11 yrs:</b> 6                           | 1.7 🤦                       |                                       |                              |             | 0-3 mo:               |                         | 0.0 🤦          |
| <b>12-17 yrs:</b> 10                         | 2.7<br>17.8 🔍               |                                       |                              |             | 4-6 mo:               |                         | 0.0 🔍<br>0.0 🔍 |
| <b>18-49 yrs:</b> 71<br><b>50-64 yrs:</b> 11 | 3.2                         |                                       |                              |             | 7-12 mo:<br>13-18 mo: |                         | 0.0 🛰<br>0.0 🔍 |
| >=65 yrs: 13                                 | 3.1                         |                                       |                              |             | 19-23 mo              |                         | 0.0 <          |
| Unmarked: 0                                  | 0.0 🔍                       |                                       |                              |             |                       |                         | 510 4          |