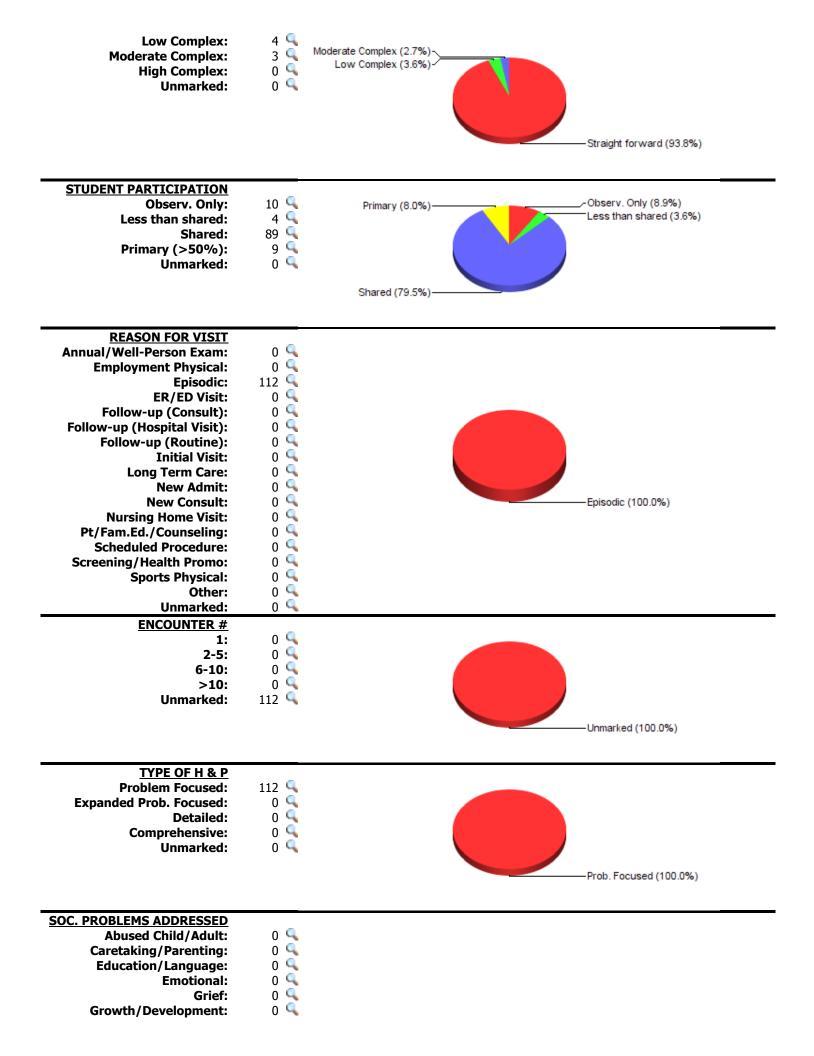

York College of CUNY (Acct #7591)

Babu, Keziah E is logged in. Log Out

| CASE LOG TOTALS                              |                             |                                       |                              |             |                       | <b>)</b> <u>Go To M</u> | ain Menu       |
|----------------------------------------------|-----------------------------|---------------------------------------|------------------------------|-------------|-----------------------|-------------------------|----------------|
|                                              |                             | OPTI                                  | ONAL FILTERS                 |             |                       |                         |                |
|                                              | Date Range:                 | From                                  | 踵 То                         |             | Clear Filters         |                         |                |
|                                              | Period:                     | Rotation 3 🔻                          |                              |             |                       |                         |                |
|                                              | Rotation:                   | All                                   |                              | ▼           |                       |                         |                |
|                                              | Clinical Site:              | All                                   |                              | ▼           |                       |                         |                |
|                                              | Preceptor:                  | L                                     | ▼                            |             |                       |                         |                |
|                                              | Item Filter #1:             |                                       |                              |             | ▼                     |                         |                |
|                                              | Item Filter #2:             |                                       |                              |             | <b>T</b>              |                         |                |
| Click 🔍 for a list of cases where            |                             |                                       |                              |             |                       |                         |                |
| Total                                        | Cases Entered: 112          | 7                                     |                              |             |                       |                         |                |
|                                              |                             | -                                     |                              |             |                       |                         |                |
|                                              | nique Patients: 112         | 2                                     |                              |             |                       |                         |                |
| Total Da                                     | ays with Cases: 18          |                                       |                              |             |                       |                         |                |
| Total                                        | Patient Hours: 28           | 4 (+ 0.0 Total C                      | Consult Hours = $\sim$       | 28.4 Hours) |                       |                         |                |
| Average Case Load                            | <b>l per Case Day:</b> 6    |                                       |                              |             |                       |                         |                |
| Average Time Spent                           | : with Patients: 15         | minutes                               |                              |             |                       |                         |                |
|                                              | Rural Visits: 0 p           | atients 🔍                             |                              |             |                       |                         |                |
| Underserved Ar                               | ea/Population: 0 p          |                                       |                              |             |                       |                         |                |
|                                              | I Management: Co            | mplete: 0 patien<br>Pre-op: 0 patien  | ts 🔍                         |             |                       |                         |                |
|                                              |                             | Intra-op: 0 patie<br>Post-op: 0 patie |                              |             |                       |                         |                |
|                                              |                             |                                       | ons 🛰<br>operiences: 0 patie | ante 🔍      |                       |                         |                |
| -                                            |                             | -                                     |                              |             |                       |                         |                |
|                                              | up Encounters: 0 s          | essions 🛰                             |                              |             |                       |                         |                |
| CLINICAL SETTING                             | TYPES                       |                                       |                              |             |                       |                         |                |
|                                              | atient: 112                 |                                       |                              |             |                       |                         |                |
| Emergency Room                               | n/Dept: 0 🔍<br>Datient: 0 🔍 |                                       |                              |             |                       |                         |                |
| Long-Terr                                    |                             |                                       |                              |             |                       |                         |                |
| Long-Terr                                    | Other: 0                    |                                       |                              |             |                       |                         |                |
|                                              |                             |                                       |                              |             |                       |                         |                |
|                                              |                             |                                       |                              |             | OP (100.0%)           |                         |                |
|                                              |                             |                                       |                              |             |                       |                         |                |
|                                              |                             |                                       |                              |             |                       |                         |                |
| CLINICAL EXPERI<br>(based on rotation        |                             |                                       |                              |             |                       |                         |                |
| Family Me                                    |                             |                                       |                              |             |                       |                         |                |
| -                                            |                             |                                       |                              |             |                       |                         |                |
|                                              |                             |                                       |                              |             |                       |                         |                |
|                                              |                             |                                       |                              |             |                       |                         |                |
|                                              |                             |                                       |                              |             | EAMIL \/ (400.00()    |                         |                |
|                                              |                             |                                       |                              |             |                       |                         |                |
|                                              |                             |                                       |                              |             |                       |                         |                |
| AGE <u>Ct</u>                                | <u>Hrs</u>                  |                                       |                              |             | Infant                |                         |                |
| <b>&lt;2 yrs:</b> 1                          | 0.0 🔦                       |                                       |                              |             | <u>Breakdown</u>      | <u>Ct</u>               | <u>Hrs</u>     |
| <b>2-4 yrs:</b> 0                            | 0.0 🤦                       |                                       |                              |             | Prenatal              |                         | 0.0 🔦          |
| <b>5-11 yrs:</b> 6                           | 1.7 🤦                       |                                       |                              |             | 0-3 mo:               |                         | 0.0 🤦          |
| <b>12-17 yrs:</b> 10                         | 2.7<br>17.8 🔍               |                                       |                              |             | 4-6 mo:               |                         | 0.0 🔍<br>0.0 🔍 |
| <b>18-49 yrs:</b> 71<br><b>50-64 yrs:</b> 11 | 3.2                         |                                       |                              |             | 7-12 mo:<br>13-18 mo: |                         | 0.0 🛰<br>0.0 🔍 |
| >=65 yrs: 13                                 | 3.1                         |                                       |                              |             | 19-23 mo              |                         | 0.0 <          |
| Unmarked: 0                                  | 0.0 🔍                       |                                       |                              |             |                       |                         | 510 4          |

## PROCEDURES/SKILLS

The minimum requirements are optionally entered by the administrator. Items with minimums will appear in red if the minimum has not been met, and will turn to blue once the minimum has been met. Critical items in **bold**.