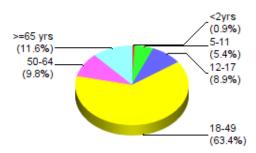

York College of CUNY (Acct #7591)

Babu, Keziah E is logged in. Log Out

| CASE LOG TOTALS                              |                             |                                       |                              |             |                       | <b>)</b> <u>Go To M</u> | ain Menu       |
|----------------------------------------------|-----------------------------|---------------------------------------|------------------------------|-------------|-----------------------|-------------------------|----------------|
|                                              |                             | OPTI                                  | ONAL FILTERS                 |             |                       |                         |                |
|                                              | Date Range:                 | From                                  | 踵 То                         |             | Clear Filters         |                         |                |
|                                              | Period:                     | Rotation 3 🔻                          |                              |             |                       |                         |                |
|                                              | Rotation:                   | All                                   |                              | ▼           |                       |                         |                |
|                                              | Clinical Site:              | All                                   |                              | ▼           |                       |                         |                |
|                                              | Preceptor:                  | L                                     | ▼                            |             |                       |                         |                |
|                                              | Item Filter #1:             |                                       |                              |             | ▼                     |                         |                |
|                                              | Item Filter #2:             |                                       |                              |             | <b>T</b>              |                         |                |
| Click 🔍 for a list of cases where            |                             |                                       |                              |             |                       |                         |                |
| Total                                        | Cases Entered: 112          | 7                                     |                              |             |                       |                         |                |
|                                              |                             | -                                     |                              |             |                       |                         |                |
|                                              | nique Patients: 112         | 2                                     |                              |             |                       |                         |                |
| Total Da                                     | ays with Cases: 18          |                                       |                              |             |                       |                         |                |
| Total                                        | Patient Hours: 28           | 4 (+ 0.0 Total C                      | Consult Hours = $\sim$       | 28.4 Hours) |                       |                         |                |
| Average Case Load                            | <b>l per Case Day:</b> 6    |                                       |                              |             |                       |                         |                |
| Average Time Spent                           | : with Patients: 15         | minutes                               |                              |             |                       |                         |                |
|                                              | Rural Visits: 0 p           | atients 🔍                             |                              |             |                       |                         |                |
| Underserved Ar                               | ea/Population: 0 p          |                                       |                              |             |                       |                         |                |
|                                              | I Management: Co            | mplete: 0 patien<br>Pre-op: 0 patien  | ts 🔍                         |             |                       |                         |                |
|                                              |                             | Intra-op: 0 patie<br>Post-op: 0 patie |                              |             |                       |                         |                |
|                                              |                             |                                       | ons 🛰<br>operiences: 0 patie | ante 🔍      |                       |                         |                |
| -                                            |                             | -                                     |                              |             |                       |                         |                |
|                                              | up Encounters: 0 s          | essions 🛰                             |                              |             |                       |                         |                |
| CLINICAL SETTING                             | TYPES                       |                                       |                              |             |                       |                         |                |
|                                              | atient: 112                 |                                       |                              |             |                       |                         |                |
| Emergency Room                               | n/Dept: 0 🔍<br>Datient: 0 🔍 |                                       |                              |             |                       |                         |                |
| Long-Terr                                    |                             |                                       |                              |             |                       |                         |                |
| Long-Terr                                    | Other: 0                    |                                       |                              |             |                       |                         |                |
|                                              |                             |                                       |                              |             |                       |                         |                |
|                                              |                             |                                       |                              |             | OP (100.0%)           |                         |                |
|                                              |                             |                                       |                              |             |                       |                         |                |
|                                              |                             |                                       |                              |             |                       |                         |                |
| CLINICAL EXPERI<br>(based on rotation        |                             |                                       |                              |             |                       |                         |                |
| Family Me                                    |                             |                                       |                              |             |                       |                         |                |
| -                                            |                             |                                       |                              |             |                       |                         |                |
|                                              |                             |                                       |                              |             |                       |                         |                |
|                                              |                             |                                       |                              |             |                       |                         |                |
|                                              |                             |                                       |                              |             | EAMIL \/ (400.00()    |                         |                |
|                                              |                             |                                       |                              |             |                       |                         |                |
|                                              |                             |                                       |                              |             |                       |                         |                |
| AGE <u>Ct</u>                                | <u>Hrs</u>                  |                                       |                              |             | Infant                |                         |                |
| <b>&lt;2 yrs:</b> 1                          | 0.0 🔦                       |                                       |                              |             | <u>Breakdown</u>      | <u>Ct</u>               | <u>Hrs</u>     |
| <b>2-4 yrs:</b> 0                            | 0.0 🤦                       |                                       |                              |             | Prenatal              |                         | 0.0 🔦          |
| <b>5-11 yrs:</b> 6                           | 1.7 🤦                       |                                       |                              |             | 0-3 mo:               |                         | 0.0 🤦          |
| <b>12-17 yrs:</b> 10                         | 2.7<br>17.8 🔍               |                                       |                              |             | 4-6 mo:               |                         | 0.0 🔍<br>0.0 🔍 |
| <b>18-49 yrs:</b> 71<br><b>50-64 yrs:</b> 11 | 3.2                         |                                       |                              |             | 7-12 mo:<br>13-18 mo: |                         | 0.0 🛰<br>0.0 🔍 |
| >=65 yrs: 13                                 | 3.1                         |                                       |                              |             | 19-23 mo              |                         | 0.0 <          |
| Unmarked: 0                                  | 0.0 🔍                       |                                       |                              |             |                       |                         | 510 4          |